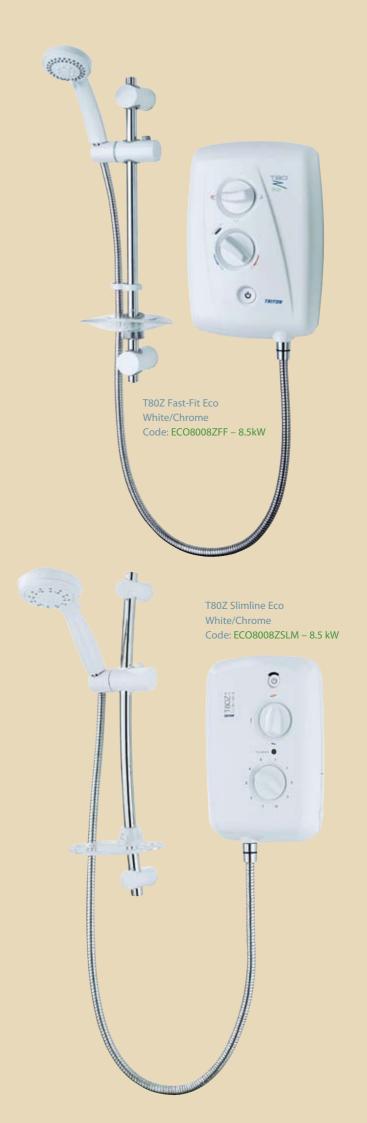

## T80Z Fast-Fit Eco Electric

The T80Z Fast-Fit Eco offers a stylish solution for those looking for an ecologically responsible maximum flow of 6 litres a minute. The shower's sleek tapered backplate provides a "floating" appearance on the bathroom wall and is complemented by a contemporary straight riser rail and three spray pattern handset. Featuring the latest Swing-Fit<sup>TM</sup> and Swivel-Fit<sup>TM</sup> installation technologies, T80Z Fast-Fit Eco delivers Triton style, quality and showering performance

## T80Z Slimline Eco Electric

Providing a satisfying shower yet meeting water conservation needs, this Eco electric shower delivers a maximum flow rate of just 6 litres a minute. The T80Z Slimline Eco is complemented by a white chrome riser rail and handset with 5 spray pattern options.